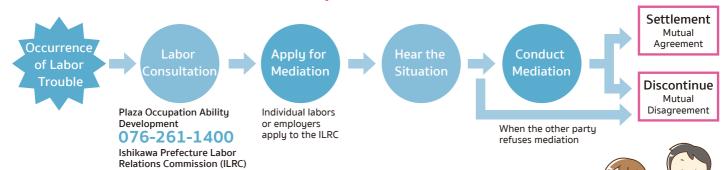

# What is the flow of mediation procedure?

# Q & A about mediation procedure

076-225-1881